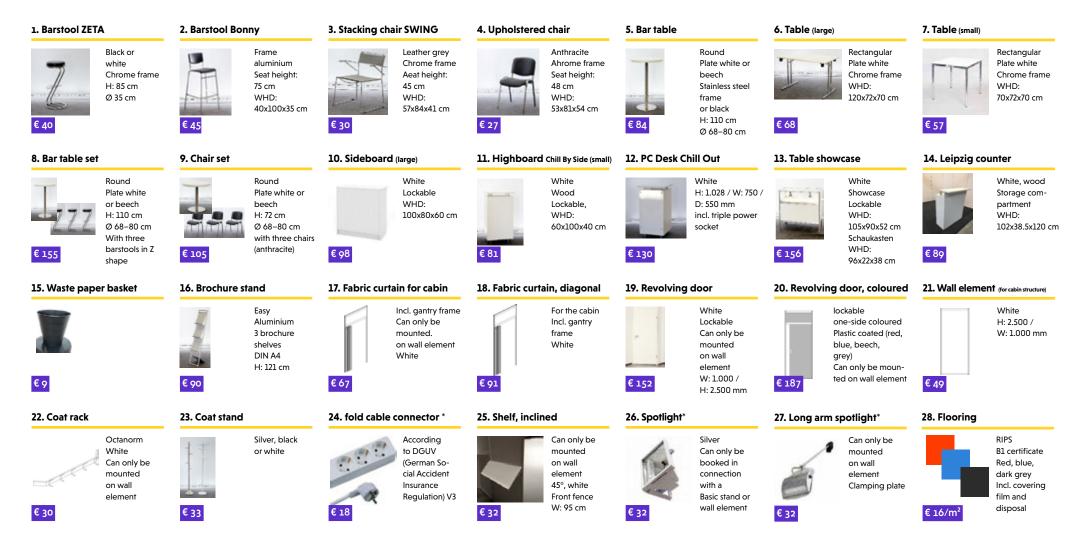

#### Equipment:

- У 9 m² row or 12 m² corner stand
- System stand construction incl. rear and side screens,ceiling construction, a white screen for each of the open aisle sides, incl. 20 characters of text (colours: blue, red or black)
- Carpet in blue, red or dark grey
  - a "Leipzig" infocounter
  - Bar table set
- a brochure display stand
- three / four spotlights, front lighting
  - one 3 kW power connection
- У triple socket
  - waste container