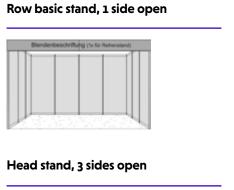

#### **Basic stand**

Corner basic stand, 2 sides open

Block basic stand, 4 sides open

### **Prices**

Participation in an Einstieg trade fair is possible by booking 9  $m^2$  of empty space. All prices include statutory VAT.

| Empty Space                                             | Type of Stand (no walls etc.) | per metre of Space with<br>Basic Stand | Space with Comfort Stand, fixed price |
|---------------------------------------------------------|-------------------------------|----------------------------------------|---------------------------------------|
| <b>Row</b> (1 side open, from 9 m <sup>2</sup> )        | € 185 / € 166,50*             | € 228 / € 209,50*                      | € 2,810 / € 2,643,50*                 |
| <b>Corner</b> (2 sides open, from 12 m <sup>2</sup> )   | € 205 / € 184,50*             | € 248 / € 227,50*                      | € 3,836 / € 3,590*                    |
| Head (3 sides open, from 18 m <sup>2</sup> )            | € 225 / € 202,50*             | € 268 / € 245,50*                      | -                                     |
| <b>Block</b> ** (4 sides open, from 24 m <sup>2</sup> ) | € 245 / € 220,50*             | € 288 / € 263,50*                      | -                                     |