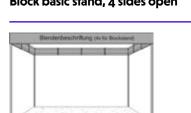

#### **Basic stand**

Corner basic stand, 2 sides open

Block basic stand, 4 sides open