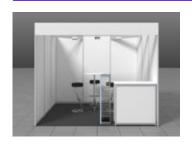

### **Comfort stand**

The comfort stand is a fully equipped trade fair stand at a fixed price. The selection of the stand equipment is fixed, no changes can be made.

#### Equipment:

- У 9 m² row or 12 m² corner stand
- System stand construction incl. rear and side screens,ceiling construction, a white screen for each of the open aisle sides, incl. 20 characters of text (colours: blue, red or black)
- Carpet in blue, red or dark grey
  - a "Leipzig" infocounter
  - Bar table set
- a brochure display stand
- three / four spotlights, front lighting
  - one 3 kW power connection
- У triple socket
  - waste container